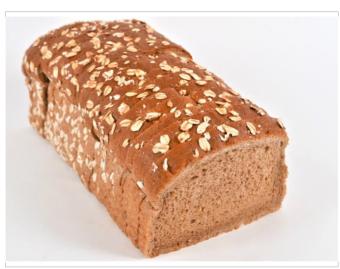

## C-557 (Hearty Multi-Grain)

| UPC #             |     | 033474505573                |
|-------------------|-----|-----------------------------|
| Case Count        |     | 10 count                    |
| Unit Dimension    |     | 12.5"+/- (18 useable slices |
| Unit Weight       |     | 27 oz. (765g)               |
| Case Net Weight   |     | 16.8 lb                     |
| Case Gross Weight |     | 18.8 lb                     |
| TiHi              |     | 6 x 8                       |
| Case Dimension    |     | 20" x 14 1/2" x 9 3/8"      |
| Case Cube         |     | 1.57                        |
| Color             |     | N/A                         |
| SLICED            | Yes | ✓                           |
| SLICED            | 100 |                             |

INGREDIENTS: Enriched Flour (wheat flour unbleached, malted barley flour, niacin, reduced iron, thiamine mononitrate, riboflavin, folic acid), Water, Whole Wheat Flour, Fermented Rye Flour, Brown Sugar, Whole Oat Groats, Sunflower Seeds, Millet Seed, Flax Seed, Dried Molasses, Cracked Wheat, Salt, contains 2% or less of the following: ascorbic acid, calcium propionate (to retain freshness), calcium sulfate, enzymes, wheat gluten, soybean oil, rolled oats, sugar, monoglycerides, propionic acid, phosphoric acid, yeast. May contain sesame seeds. CONTAINS WHEAT